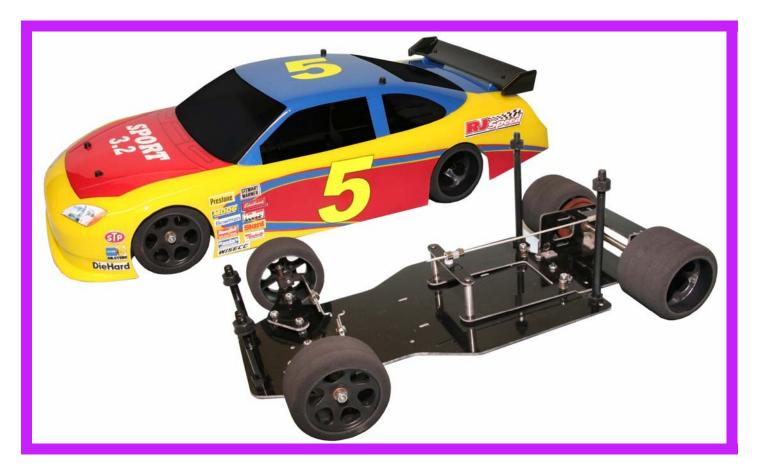

## RJS2020 SPORT 3.2 1/10 SCALE PAN CAR KIT \$149.99 KIT LESS ELECTRICS WITH ADJUSTABLE WHEELBASE, ADJUST-ABLE FRONT CASTER AND CAMBER, BALL DIFFERENTIAL, TUNE-ABLE REAR SUSPENSION, SPEC FOAM TIRES, AND A CLEAR CUR-RENT STOCK CAR BODY WITH WING AND PRECUT WINDOW MASKS. INCLUDES COMPOSITE FIBERGLASS CHASSIS PARTS,

FRONT AND REAR SPRING SUSPENSION, STEERING LINKAGE, AND ADJUSTABLE BODY MOUNTS.

REQUIRES A 540 OR 550 SIZE MOTOR, 6-CELL BATTERY PACK, 2 CHANNEL RADIO CONTROL WITH ESC AND PAINT FOR THE LEXAN BODY.

This car is a great platform for Spec Racing or Street Bashing using most 200 mm bodies . The wheelbase is adjustable from 10 to 10.5 inches, and standard size radio gear fits easily. SPECS : LENGTH 18.5"(470MM) WIDTH 7 7/8" (200MM) WHEELBASE 10.25" (260MM)