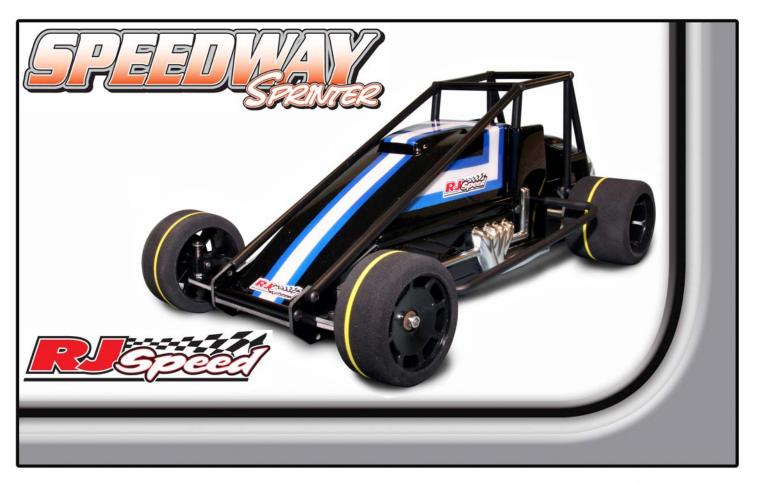

## RJS2031 1/10 SCALE SPEEDWAY SPRINT CAR KIT \$144.99

KIT COMPLETE LESS ELECTRICS FEATURES A COMPOSITE FIBERGLASS 10" WHEELBASE LADDER STYLE CHASSIS WITH A FULL MOLDED ROLL CAGE, REAR BARS, NERF BARS, OFFSET 3 PIECE FRONT END, OFFSET DIFF, AND A MOLDED 4 PIECE CLEAR LEXAN SPRINT CAR BODY. IT INCLUDES AN ADJUSTABLE BALL DIFF, SPRING FRONT SUSPENSION, MOUNTED AND TRUED SPEC FOAM TIRES, 48 PITCH GEARS FOR THE MOTOR AND DIFF, AND STEERING LINKAGE. LENGTH 15.5" (395MM), WIDTH 8" (203MM), WHEELBASE 10" (254MM), HEIGHT 5.7" (145MM)

IT REQUIRES A 540 OR 550 SIZE MOTOR, 4 OR 6 CELL BATTERY PACK, 2 CHANNEL RADIO CONTROL UNIT WITH ESC, SERVO SAVER, PAINT FOR THE CLEAR LEXAN BODY PARTS, AND ASSEMBLY OF THE CHASSIS COMPONENTS.