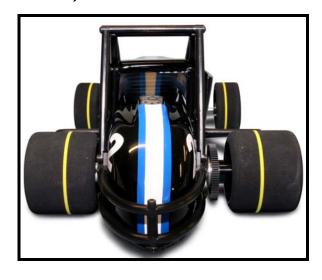

## RJS2031 1/10 SCALE SPEEDWAY SPRINT CAR KIT \$144.99

KIT COMPLETE LESS ELECTRICS FEATURES A COMPOSITE FIBERGLASS 10" WHEELBASE LADDER STYLE CHASSIS WITH A FULL MOLDED ROLL CAGE, REAR BARS, NERF BARS, OFFSET 3 PIECE FRONT END, OFFSET DIFF, AND A MOLDED 4 PIECE CLEAR LEXAN SPRINT CAR BODY. IT INCLUDES AN ADJUSTABLE BALL DIFF, SPRING FRONT SUSPENSION, MOUNTED AND TRUED SPEC FOAM TIRES, 48 PITCH GEARS FOR THE MOTOR AND DIFF, AND STEERING LINKAGE. LENGTH 15.5" (395MM), WIDTH 8" (203MM), WHEELBASE 10" (254MM), HEIGHT 5.7" (145MM)