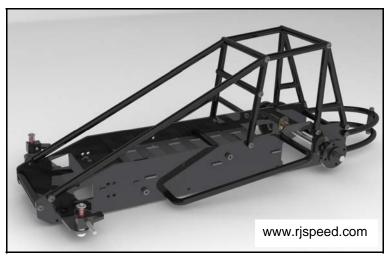

## RJS2031 1/10 SCALE SPEEDWAY SPRINT CAR KIT \$144.99

KIT COMPLETE LESS ELECTRICS FEATURES A COMPOSITE FIBERGLASS 10" WHEELBASE LADDER STYLE CHASSIS WITH A FULL MOLDED ROLL CAGE, REAR BARS, NERF BARS, OFFSET 3 PIECE FRONT END, OFFSET DIFF, AND A MOLDED 4 PIECE CLEAR LEXAN SPRINT CAR BODY. IT INCLUDES AN ADJUSTABLE BALL DIFF, SPRING FRONT SUSPENSION, MOUNTED AND TRUED SPEC FOAM TIRES, 48 PITCH GEARS FOR THE MOTOR AND DIFF, AND STEERING LINKAGE. LENGTH 15.5" (395MM), WIDTH 8" (203MM), WHEELBASE 10" (254MM), HEIGHT 5.7" (145MM)