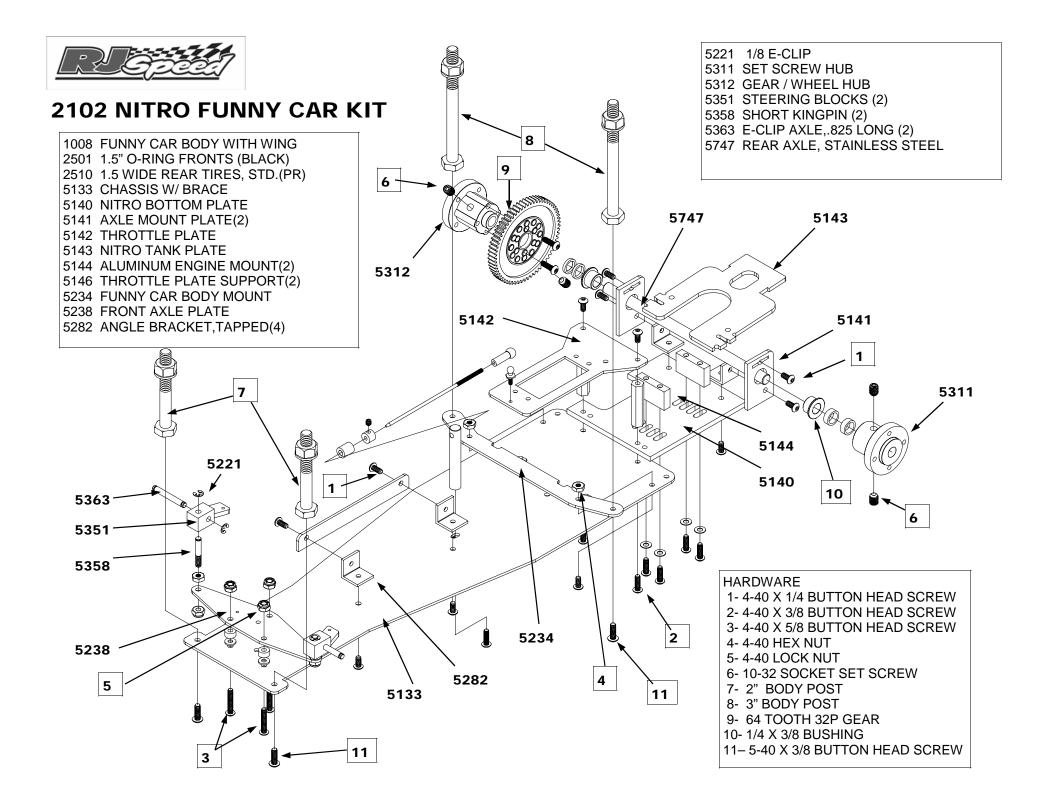

# **IMPORTANT ENGINE , CLUTCH, AND EXHAUST INFORMATION**

BELOW ARE RECOMMENDED CLUTCH AND EXHAUST SYSTEMS TO USE DEPENDING ON THE ENGINE YOU HAVE CHOSEN. WE ARE SURE THAT THERE ARE MORE, BUT THESE SHOULD BE EASILY OBTAINABLE. THE BEST WAY IS TO GO WITH A SHORT SHAFT SETUP. THIS STYLE CLUTCH IS THE SHORTEST, LEAVING THE MOST ROOM FOR CON-NECTING YOUR HEADER TO A REAR EXHAUST ENGINE. IF YOU ARE GOING TO USE A PULL START ENGINE, YOU WILL NEED RJ SPEED #5145 ENGINE MOUNT SPACERS W/ SCREWS TO RAISE THE ENGINE SO THAT THE PULL START WILL CLEAR THE BOTTOM PLATE. WE ALSO PROVIDE PARTS AND INSTRUCTIONS FOR THE LINKAGE TO USE RO-TARY OR SLIDE VALVE CARBS. YOU MAY HAVE TO ADAPT SOME OF THE LINKAGE IF YOUR CARB IS VERY DIFFERENT.

# FOR SHORT SHAFT THREADED CRANK

# DURATRAX:

DTXC7701 FLYWHEEL DTX