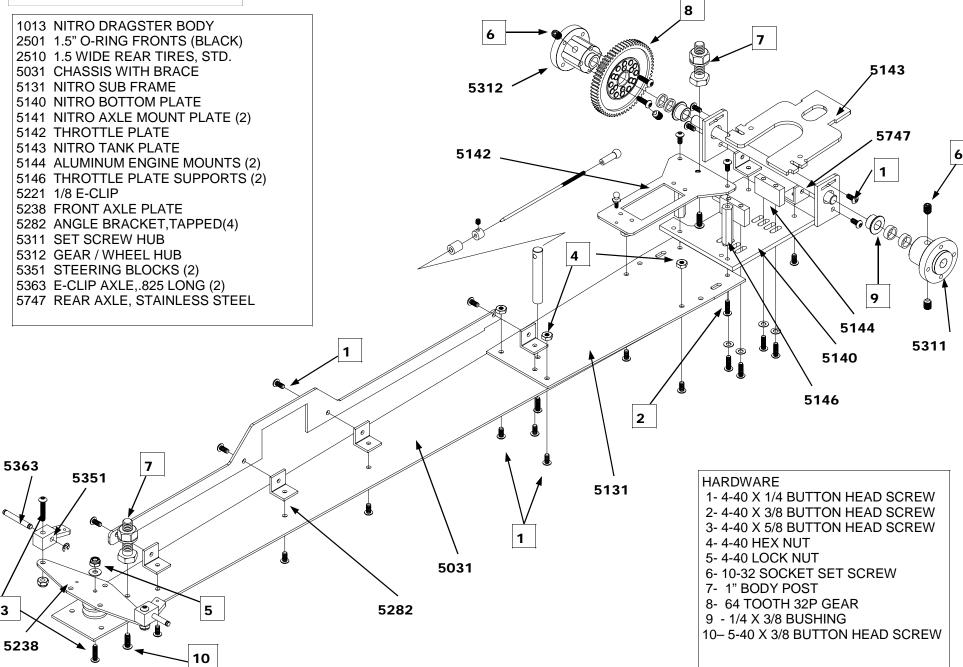

# **2103 NITRO DRAGSTER KIT**



# IMPORTANT ENGINE, CLUTCH, AND EXHAUST INFORMATION

BELOW ARE RECOMMENDED CLUTCH AND EXHAUST SYSTEMS TO USE DEPENDING ON THE ENGINE YOU HAVE CHOSEN. WE ARE SURE THAT THERE ARE MORE, BUT THESE SHOULD BE EASILY OBTAINABLE. THE BEST WAY IS TO GO WITH A SHORT SHAFT SETUP. THIS STYLE CLUTCH IS THE SHORTEST, LEAVING THE MOST ROOM FOR CONNECTING YOUR HEADER TO A REAR EXHAUST ENGINE. IF YOU ARE GOING TO USE A PULL START ENGINE, YOU WILL NEED RJ SPEED #5145 ENGINE MOUNT SPACERS W/SCREWS TO RAISE THE ENGINE SO THAT THE PULL START WILL CLEAR THE BOTTOM PLATE. WE ALSO PROVIDE PARTS AND INSTRUCTIONS FOR THE LINKAGE TO USE ROTARY OR SLIDE VALVE CARBS. YOU MAY HAVE TO ADAPT SOME OF THE LINKAGE IF YOUR CARB IS VERY DIFFERENT.

#### FOR SHORT SHAFT THREADED CRANK

### **DURATRAX**:

DTXC7701 FLYWHEEL DT